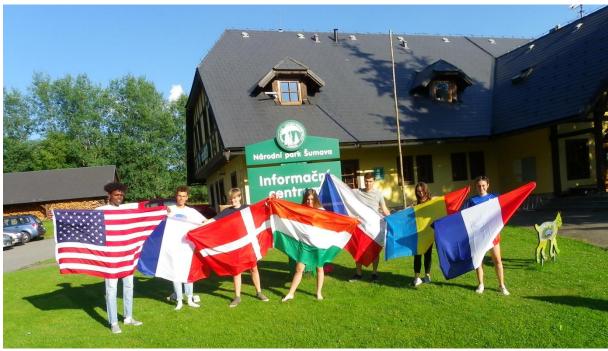

## "Biking and Hiking"

15.7-26.7.2023

Host Country / Club: Czech Republic, RC Písek

**Theme of the camp:** Biking and hiking in Southern

Bohemia and National Park Šumava **Participants:** 8 (4 boys and 4 girls)

## **Program**

Day 1.-9. Biking in The South Bohemia region, Sightseing in Prague, Tabor, Laser Games, Sport, Castles

Day 10.-12. Hiking in the National Park Šumava, Nature and Sport